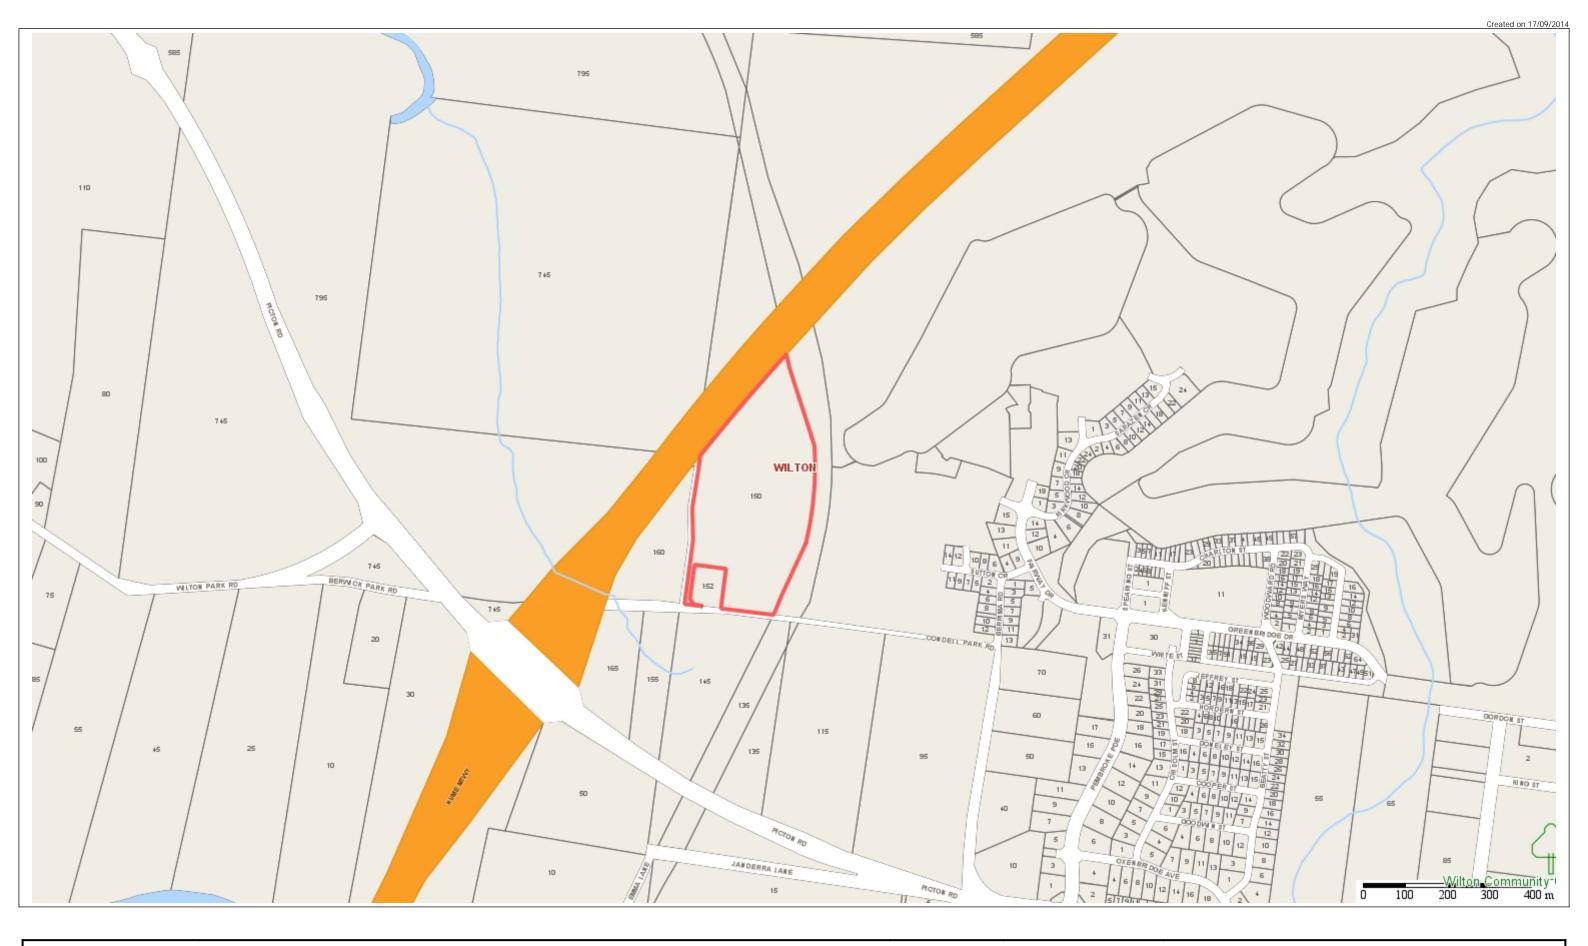

**Projection:** GDA94 / MGA zone 56

Date: 17/09/2014

Created By: Elliott Weston

Locality Plan - DA 10.2014.42.1 -JRPP No. 20145YW037 - 150 Condell

Park Road WILTON -

Lot: 103 DP: 1108927